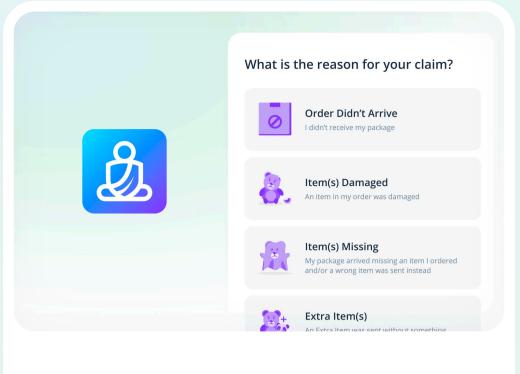

#### Package protection made easy

We've got post-purchase issues covered.

MonkProtect automates claims for lost or
damaged packages, keeping things quick,
painless, and customers happy.