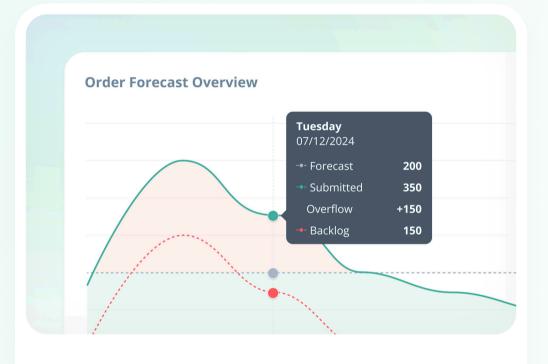

#### **Crystal-clear insights**

Our intuitive analytics dashboard gives you the data you need to grow smarter and faster.