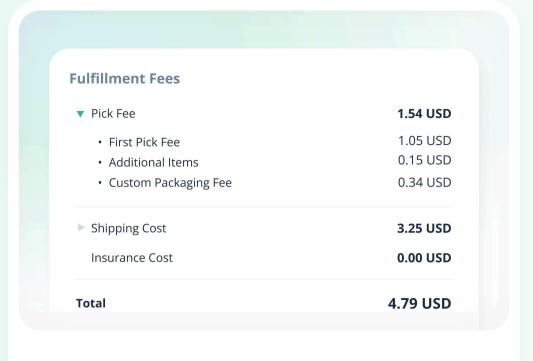

#### Clear, smart shipping costs

Stop guessing. Our Virtual Carrier Network finds the best rates to balance speed and savings, automatically.